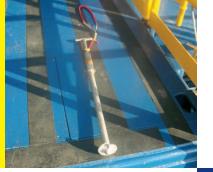

## ROV-OPERATED VALVE CLEANOUT TOOL

ABCO Subsea is bringing to market an ROV-operated Valve Cleanout Tool. Subsea wellhead Valves often become plugged with gumbo while the conductor hole section is being drilled before the riser is in place. The ROV-operated Valve Cleanout Tool fixes this problem.

## Advantages:

- Aluminum body to minimize damage to internal workings of valves
- ROV-compliant handle
- No moving parts
- Fit-for-purpose OD to drift inside of Valves
- Fit-for-purpose length to prevent accidental entry into wellhead

## **Material Specs:**

| Length          | 35″ (889 mm)        |
|-----------------|---------------------|
| Width           | 5.75″ (146 mm)      |
| Heigh           | 2.5" (63.55 mm)     |
| Maximum Torque  | 156ft*lbf (212 N-m) |
| Weight in Air   | 11.5 lbs (5.2 kg)   |
| Weight in Water | 8.5 lbs (3.7 kg)    |