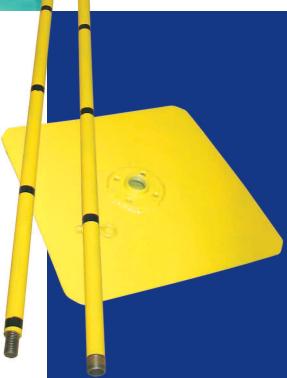

## MUD-LINE INDICATOR ROD

HR: 170 6 73 49 153 159 150 BY: 2 708 8:0 HK: 022 TR: 0.3

ABCO Subsea is bringing to market a Mud-Line Indicator Rod to provide confirmation of wellhead elevation in cloudy or murky conditions. The overall length of the Mud-Line Indicator Rod can be custom configured on site.

## Advantages:

- Flush outside diameter to allow sliding through the rod holder
- Mult-segment Rod minimizes the risk of bending in transit or during installation
- Eye-bolt on base segment can be equipped with a safety lanyard, if required
- Bolt-on Rod Holder is available, if required

## **Material Specs:**

| 16" (406 mm)   |
|----------------|
| 16″ (406 mm)   |
| 158″ (4013 mm) |
| A36 Steel      |
| 3 part epoxy   |
| 65 lbs (30 kg) |
| 64 lbs (29 kg) |
|                |

7108 West Little York Road Houston, Texas 77040 713.871.8020 sales@ABCOSubsea.com