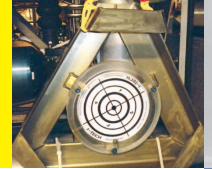

## **BULL'S EYE LEVEL**

ABCO Subsea is bringing to market a ROV-Deployed Bull's Eye Level to help customers verify the inclination of subsea wellheads.

## **Advantages:**

- Acrylic, fluid-filled level that measures inclination of 0-2 degrees
- Aluminum frame
- Can be used on wellheads, piles, BOPs and other structures