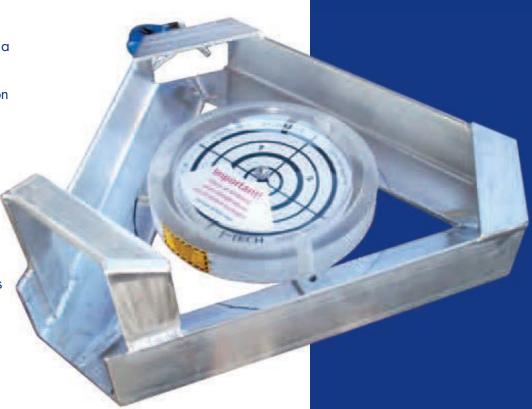

## **BULL'S EYE LEVEL**

ABCO Subsea is bringing to market a ROV-Deployed Bull's Eye Level to help customers verify the inclination of subsea wellheads.

## **Advantages:**

- Acrylic, fluid-filled level that measures inclination of 0-2 degrees
- Aluminum frame
- Can be used on wellheads, piles, BOPs and other structures