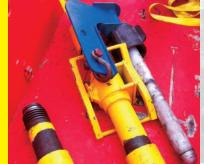

## BALL VALVE HANDLING TOOL

ABCO Subsea is bringing to market a Ball Valve Handling Tool to help eliminate manual handling of heavy loads in the moon pool. This tool can be mobilized by a single deckhand and is load tested per the operator's lifting policy.

## **Advantages:**

- Suspends the Ball Valve Assembly in a well-balanced, horizontal position
- Load is trained on the Handling Tool as it is made up, ensuring no dropped objects
- Delrin mandrel prevents damage to the Ball Valve

## **Material Specs:**

| Length               | 31.5" (800 mm)       |
|----------------------|----------------------|
| Width                | 12.25" (311 mm)      |
| Height               | 19.25" (489 mm)      |
| Weight in Air        | 77 lbs (35 kg)       |
| Material Designation | A36 Steel and Delrin |
| Coating              | 3 part epoxy         |