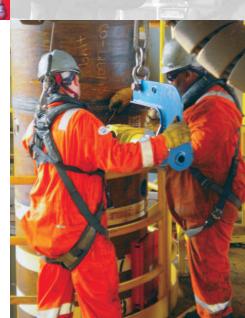

## BALL VALVE HANDLING TOOL

ABCO Subsea is bringing to market a Ball Valve Handling Tool to help eliminate manual handling of heavy loads in the moon pool. This tool can be mobilized by a single deckhand and is load tested per the operator's lifting policy.

## **Advantages:**

- Suspends the Ball Valve Assembly in a well-balanced, horizontal position
- Load is trained on the Handling Tool as it is made up, ensuring no dropped objects
- Delrin mandrel prevents damage to the Ball Valve